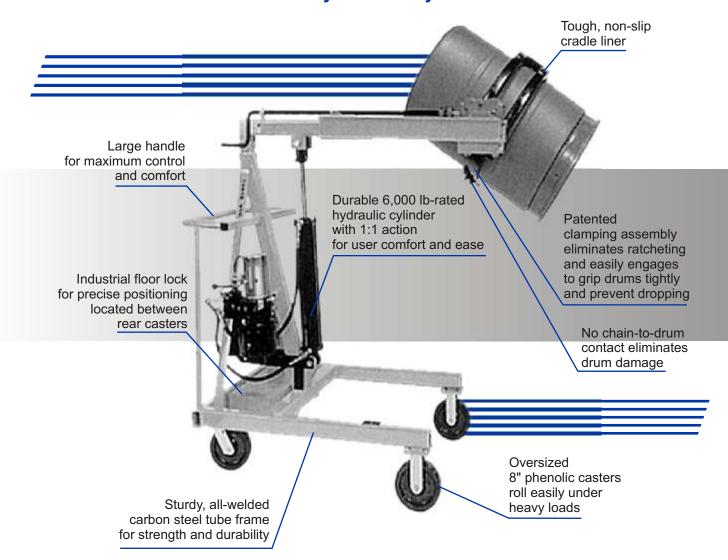

## **Drum Safety and Control**

Drum Runner is the value choice in multi-function efficiency.

Lift, carry, rotate, and pour with our Model 4600!

### **Advantages**

- ✓ Safety
  Employee risks are greatly reduced.
- Reliability
   Sturdy construction is complete with warranty.
- ✓ Precision
   Pneumatic controls with wide range of motion.
   A weighing option is available.
- ✓ Ease of Use No forklift certification is required to operate. Design is intuitive.
- ✓ Support Drum Runner, Inc. is dedicated to the most effective drum handling solutions possible.

#### Standard Features

- 800-lb Load Capacity
- 12V DC or 110V AC Operation
- · Phenolic Wheels
- Handles Drums 29" 36" Tall
- Counterbalanced
- Sturdy Mild-Steel Construction
- 72" Maximum Lift Height
- 84" Maximum Pour Height
- Steel-It<sup>®</sup>-Coated Frame